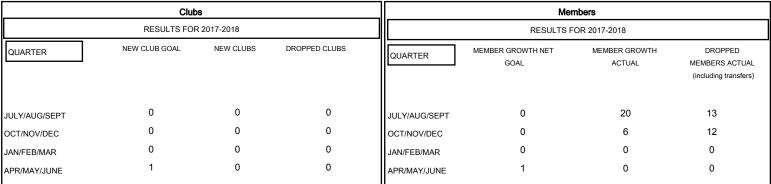

# MONTHLY MEMBERSHIP PROGRESS REPORT

### District 6 SE

Results as of: 12/31/2017

# GMT: WILLIAM PHILLIPI LOCATION COLORADO GMT CA



### GOALS AND ACTUAL NEW CLUBS CUMULATIVE



### GOALS AND ACTUAL MEMBERS CUMULATIVE



| DROPPED CLUBS: 0  DROPPED MEMBERS |    | 11 CLUBS OF 29 ADDED 1 OR MORE<br>NEW MEMBERS | GENDER DISTRIBUTION  MALE 442 (66.57%)  FEMALE 222 (33.43%)  Women Percentage Fiscal Year Goal: 5% |     |
|-----------------------------------|----|-----------------------------------------------|----------------------------------------------------------------------------------------------------|-----|
| DECEASED                          | 4  | CLICK HERE FOR CUMULATIVE  MEMBERSHIP DATA    | TOTAL FAMILY UNIT MEMBERS                                                                          | 183 |
| CLUB CANCELLED                    | 0  |                                               | FAMILY MEMBERS DAVING LIA