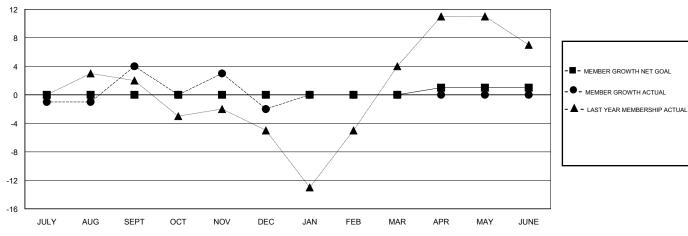

### GOALS AND ACTUAL MEMBERS CUMULATIVE

| DROPPED CLUBS: 0  DROPPED MEMBERS |    | 11 CLUBS OF 29 ADDED 1 OR MORE<br>NEW MEMBERS | GENDER DISTRIBUTION  MALE 442 (66.57%)  FEMALE 222 (33.43%)  Women Percentage Fiscal Year Goal: 5% |     |
|-----------------------------------|----|-----------------------------------------------|----------------------------------------------------------------------------------------------------|-----|
| DECEASED                          | 4  | CLICK HERE FOR CUMULATIVE  MEMBERSHIP DATA    | TOTAL FAMILY UNIT MEMBERS                                                                          | 183 |
| CLUB CANCELLED                    | 0  |                                               | FAMILY MEMBERS DAVING LIALE                                                                        | 93  |
| OTHER                             | 21 |                                               | FAMILY MEMBERS PAYING HALF DUES                                                                    | 93  |
| TOTAL                             | 25 |                                               |                                                                                                    |     |